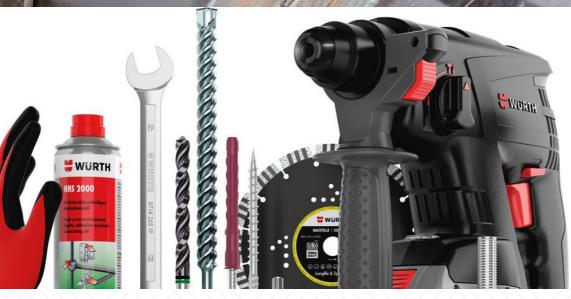

## **PRODUCT RANGE & SERVICES**

- STANDARD FASTENERS
- ASSEMBLY COMPONENTS
- MAINTENANCE, REPAIR & OPERATIONS (MRO)
- CUSTOM MANUFACTURED PARTS
- API 20E FASTENERS/BSL LEVEL 3 & UP TO 6"
- CUTTING TOOLS & INSERTS
- CHEMICALS & ABBRASIVES
- SAFETY EQUIPMENT (PPE)